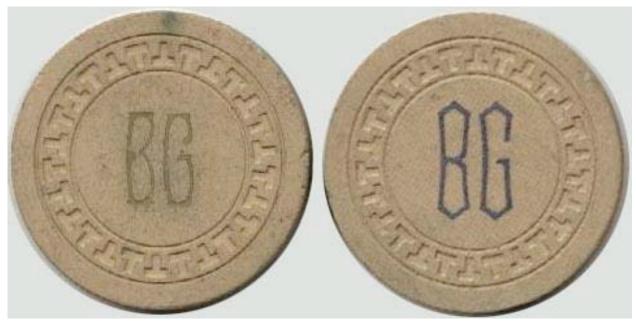

17677

**Briggs Hotel** 

Barcus & Graham

Wilson, NC

1947

14743

14743b

Only 1 blue BG chip was found. Guess who got it?