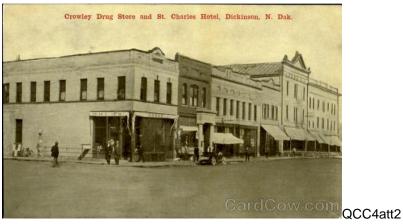

My note: Looks like Robert Agnew was living at the St Charles Hotel and was involved with the gambling at the Queen City Club.

The St Charles Hotel burned down 1 Feb 1950.

Gene:

This is starting to get fun....

The Ray-Regan family owned the Ray Theater which was located next to the St Charles hotel, both of which were E. Villard Street (no address given), both of which burned down in 1950. The theater operated between 1911 and 1915 but could have reopened later. The address that you gave, which is also on E. Villard Street, could have been not that far away.