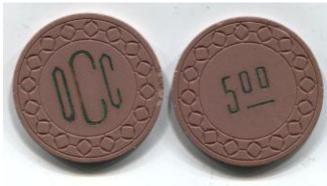

The ebay seller was listing the QCC as OCC. It is not usual that ebay sellers can't read fonts on chips. David will be along with some QCC chips to sell.

## Enough of that:

QCC1att2

QCC

Portland Card Company records:

Queen City Club,

Dickinson, ND. 3/23/55

100 yellow, 200 green, 200 lavender......... 500 chips total

Enter our "Friend Of The Hobby."

The Queen City Club was definitely an illegal. It opened in 1941, closed in 2009. Original proprietor was Minnie Howell.

In January 1952 the sheriff visited the QCC looking for evidence of gambling because Minnie's son Floyd had purchased a Federal gambling tax stamp in November 1951. Sheriff said he didn't find any, but the place supposedly had blackjack and crap tables in a back room.