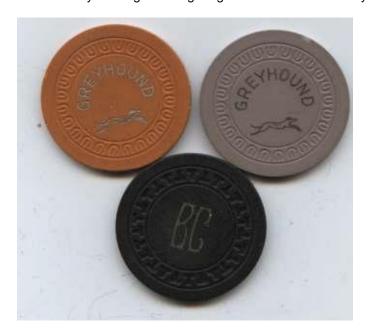

Preview of things to come. Illinois, Cicero, Al Capone, etc.
Anyone care to guess the ID on the BC chip? The 3 that got them at the convention can not guess as I told them my overnight findings. <g> Take a look at the Taylor record and take your best shot.

Enough of that:

Indiana: The Strip.

Club Trocadero
Clarence M Wood
Evansville, IN
Symbol – Cloverleaf
Route 41 – at Evansville, IN - Henderson, KY Bridge.

## **CLOVER LEAF—Club Trocadero**

Clarence M. Wood, a Kentucky native, died at Henderson, KY in 1981 age 74. The Club Trocadero was located in the area between Evansville, IN and Henderson, KY known as "the Strip. Wood was considered the boss gambler of this area in the 1940's and his Club Trocadero was considered to be the premier night club. Oswald Coomes, who operated the Kentucky Tavern in Henderson at the time, told a reporter in 2007: "Everybody knew that Clarence Wood controlled everything. What they didn't know, although a lot of them suspected, was that he was paying everyone from the governor on down." The Trocadero reportedly had a reserved spot in their parking lot marked "sheriff."