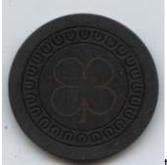

Enough of that:

I got the cloverleaf chip a few weeks ago from the same husband and wife that had the Spur Inn chips from Karnac, IL, on ebay. Spur Inn was the subject of "Illegal Of The Day-Illinois 13," posted on 5/28/11 Robert & Nancy Burfield of Ozark, MO (mobanx2@yahoo.com

Enough of that:

Indiana: The Strip.

Club Trocadero
Clarence M Wood
Evansville, IN
Symbol – Cloverleaf
Route 41 – at Evansville, IN - Henderson, KY Bridge.

## Cloverleaf chips delivered in 1942

trocadero1

## **CLOVER LEAF—Club Trocadero**

Clarence M. Wood, a Kentucky native, died at Henderson, KY in 1981 age 74. The Club Trocadero was located in the area between Evansville, IN and Henderson, KY known as "the Strip. Wood was considered the boss gambler of this area in the 1940's and his Club Trocadero was considered to be the premier night club. Oswald Coomes, who operated the Kentucky Tavern in Henderson at the time, told a reporter in 2007: "Everybody knew that Clarence Wood controlled everything. What they didn't know, although a lot of them suspected, was that he was paying everyone from the governor on down." The Trocadero reportedly had a reserved spot in their parking lot marked "sheriff."