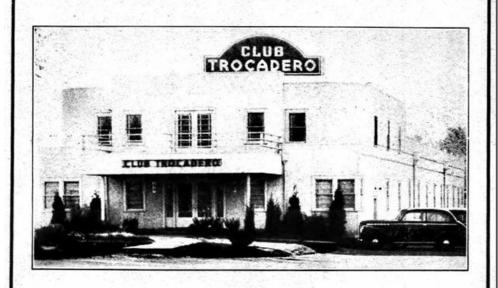

Enough of that:

Indiana: The Strip.

Club Trocadero
Clarence M Wood
Evansville, IN
Symbol – Cloverleaf
Route 41 – at Evansville, IN - Henderson, KY Bridge.

## **CLOVER LEAF—Club Trocadero**

Clarence M. Wood, a Kentucky native, died at Henderson, KY in 1981 age 74. The Club Trocadero was located in the area between Evansville, IN and Henderson, KY known as "the Strip. Wood was considered the boss gambler of this area in the 1940's and his Club Trocadero was considered to be the premier night club. Oswald Coomes, who operated the Kentucky Tavern in Henderson at the time, told a reporter in 2007: "Everybody knew that Clarence Wood controlled everything. What they didn't know, although a lot of them suspected, was that he was paying everyone from the governor on down." The Trocadero reportedly had a reserved spot in their parking lot marked "sheriff."

Trocadero6att2

I need this chip. Cough it up if you have a trader.

The Trocadero opened in the late 30's and closed in the early 50's. The structure which housed the club was destroyed by a fire in 1990.