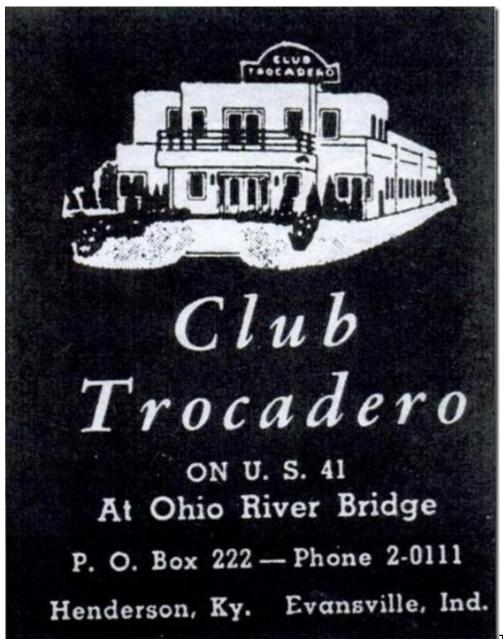

an ad from 1942:

## CLUB TROCADERO

On Route 41 at Evansville-Henderson Bridge

Featuring Name Bands and Floor Shows Nightly

Always Serving Fine Foods and Drinks

Phone 2-0111

Evansville, Ind.

Trocadero7att2

Trocadero8att2